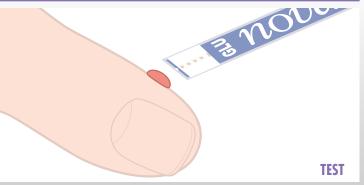

## Using Nova Safety Lancets couldn't be simpler

Simply twist off the protective sterile cap, press the lancet against your finger, click the release button, test with any meter device and dispose. It's that easy.