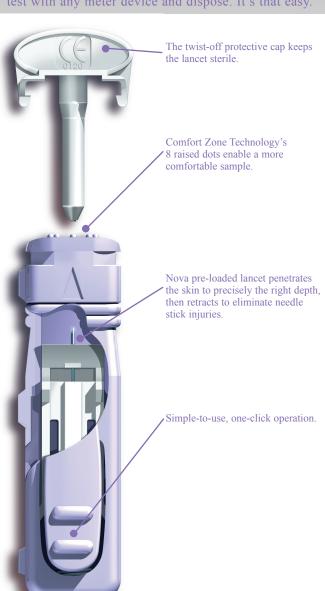

#### Takes Your Mind Off The Pain

Pressing Nova Safety Lancets' Comfort Zone of 8 raised dots against the skin sends a message of comfort to the brain. Then, when you click the release button, the lancet penetrates your skin, but the dominant Comfort Zone sensation means the pain 'message' to your brain is greatly reduced. Distracting the brain in this way makes sampling virtually pain-free.\*

### Safe and Hygienic

As a single-use safety lancet, you will reduce your risk of infection by using a fresh Nova Safety Lancet every time. There's no need to load the lancet, and you never see it because it remains hidden inside the case. So there's also little chance of accidental injury before, or after, the test.

## Using Nova Safety Lancets couldn't be simpler

Simply twist off the protective sterile cap, press the lancet against your finger, click the release button, test with any meter device and dispose. It's that easy.