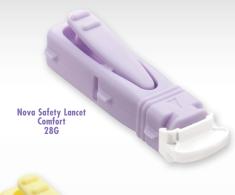

#### Nova Safety Lancets Offer Two Sizes to Meet Your Point-of-Care Needs

| Lancet Type                         | Number In Case | Spec                                             | Order Number |
|-------------------------------------|----------------|--------------------------------------------------|--------------|
| Comfort  Nova Safety Lancet Comfort | 4000           | 28G<br>Depth 1.8mm<br>Avg. Bld. vol<br>5μL-30μL  | 50938        |
| Normal  Nova Safety Lancet Normal   | 4000           | 23G<br>Depth 1.8mm<br>Avg. Bld. vol<br>30µL-75µL | 50939        |