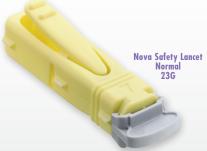

#### Nova Safety Lancets Offer Two Sizes to Meet Your Point-of-Care Needs

| Lancet Type                         | Number In Case | Spec                                             | Order Number |
|-------------------------------------|----------------|--------------------------------------------------|--------------|
| Comfort  Nova Safety Lancet Comfort | 4000           | 28G<br>Depth 1.8mm<br>Avg. Bld. vol<br>5μL-30μL  | 50938        |
| Normal  Nova Safety Lancet Normal   | 4000           | 23G<br>Depth 1.8mm<br>Avg. Bld. vol<br>30µL-75µL | 50939        |