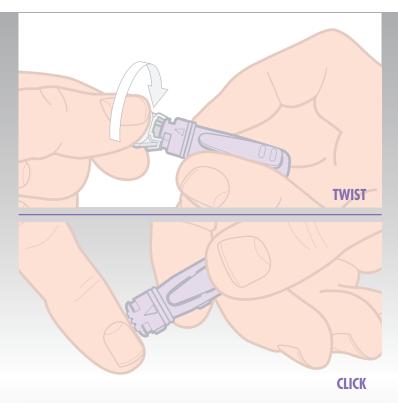

## Using Nova Safety Lancets couldn't be simpler

Simply twist off the protective sterile cap, press the lancet against your finger, click the release button, test with any meter device and dispose. It's that easy.