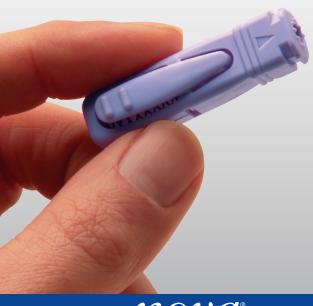

## Using Nova Safety Lancets couldn't be simpler

Simply twist off the protective sterile cap, press the lancet against your finger, click the release button, test with any meter device and dispose. It's that easy.