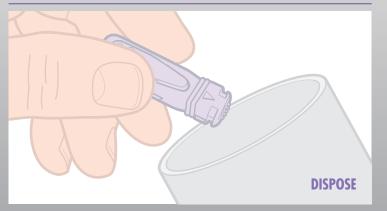

## Using Nova Safety Lancets couldn't be simpler

Simply twist off the protective sterile cap, press the lancet against your finger, click the release button, test with any meter device and dispose. It's that easy.